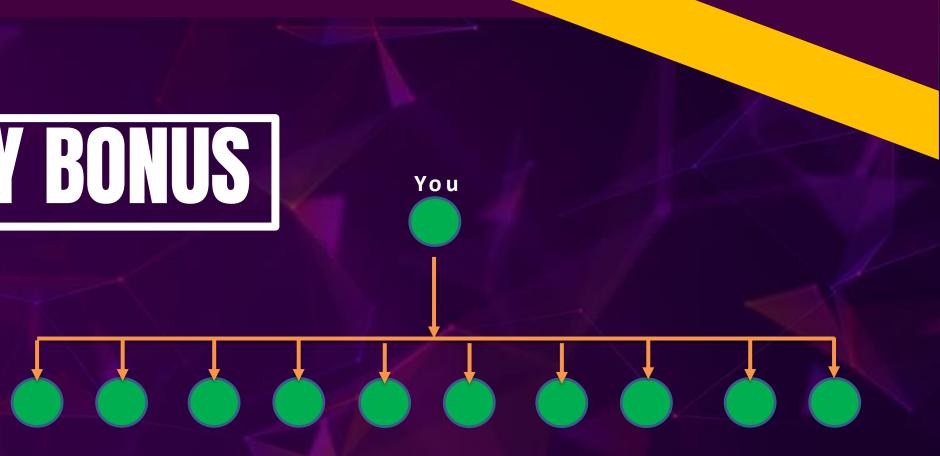

### 7 - GLOBAL ROYALTY BONUS

> You Can Qualify Under 10 Days > Make 10 Active Referrals >If You Couldn't Achieved Royalty Within 10 Days Don't Worry Lifetime On 20 Direct Active I'd Royalty Achievement Will Continue.

>6% Equally Distributed To All Achievers From Company Turnover **Closing On 1st & 16th Of Every Month** > You Have To Upgrade With All Packages, Otherwise Royalty Will Be **Stopped After 3 Months** 

Which I'd royalty achieved within 5 days timer duration then particular I'd eligible for 5\$ per month lifetime without any condition. 55 Per Month - Lifetime