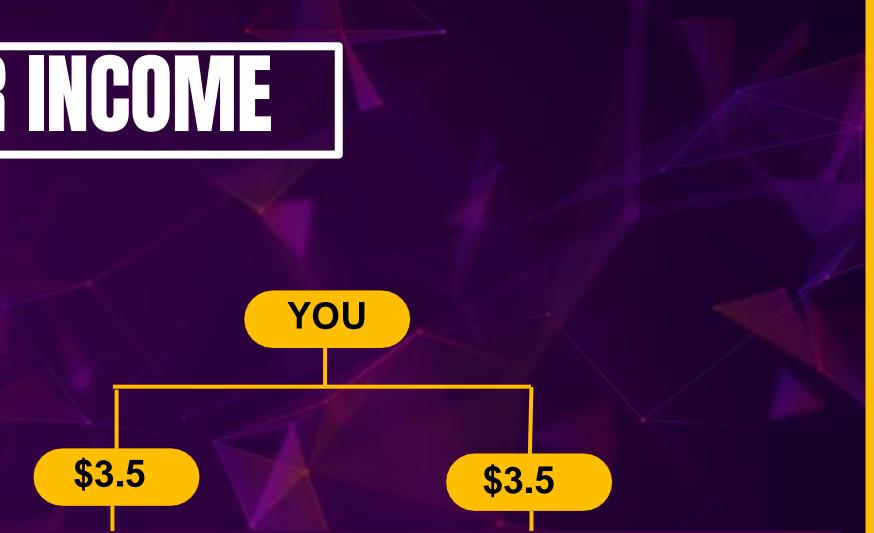

2 Directs Mandatory+ Next Pool Upgrade Mandatory For withdraw

To take advantages of this board you have to enter with referral bonus of **\$3.5** When you join this board you will get \$7 on completion of this Board.

**Completion Timer duration 50 days, per day 2 booster income release.** 

### INCOME AMOUNT : \$7