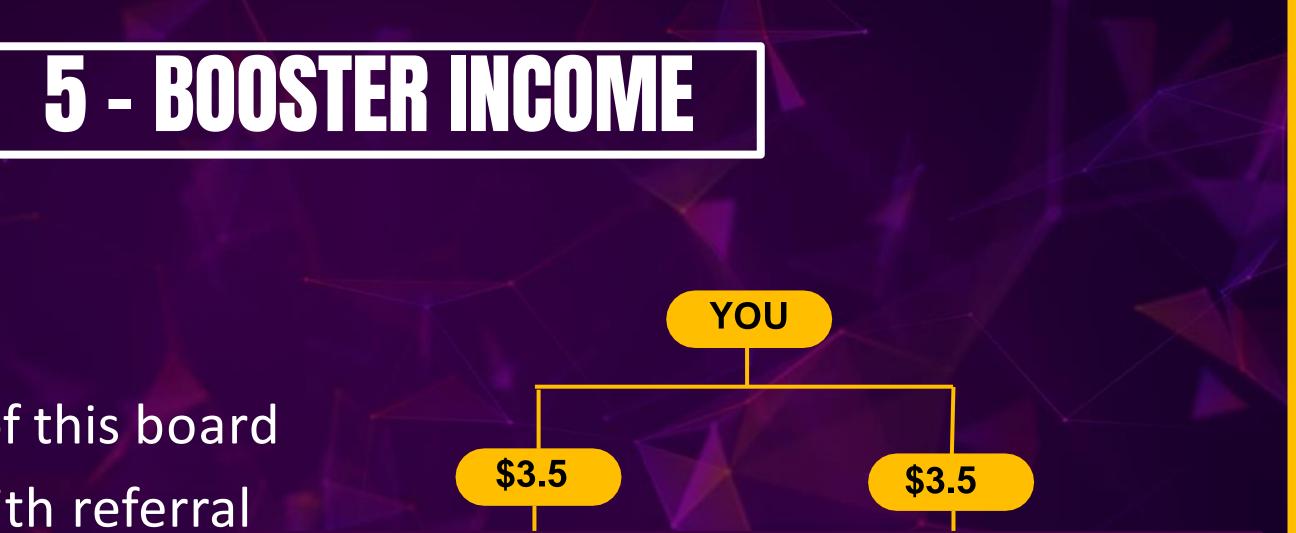

2 Directs Mandatory+ Next Pool Upgrade Mandatory For withdraw

To take advantages of this board you have to enter with referral bonus of **\$3.5** When you join this board you will get \$7 on completion of this Board.

**Completion Timer duration 50 days, per day 2 booster income release.** 

### INCOME AMOUNT : \$7